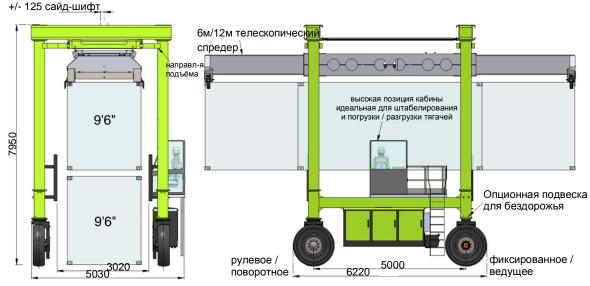

## Технические характеристики

| Модели по высоте подъема |                                               |
|--------------------------|-----------------------------------------------|
| EL-3-35                  | EL-3 поднимает 1х9'6" над 2-мя 9'6" контми    |
| EL-2-35                  | EL-2 поднимает 1х9'6" над 1-им 9'6" контом    |
| EL-1-35                  | EL-1 поднимает 1х9'6" контейнер над трейлером |
| EL-1-35                  | EL-1 поднимает 1х9'6" контейнер над трейлеро  |

| Характеристики машины           |                                                                                                                                                                                                                                                                                                                                                                                                                                     |  |
|---------------------------------|-------------------------------------------------------------------------------------------------------------------------------------------------------------------------------------------------------------------------------------------------------------------------------------------------------------------------------------------------------------------------------------------------------------------------------------|--|
| Скорость                        | Изменяемая до 9 км/ч                                                                                                                                                                                                                                                                                                                                                                                                                |  |
| Грузоподъёмность                | 35 T                                                                                                                                                                                                                                                                                                                                                                                                                                |  |
| • •                             |                                                                                                                                                                                                                                                                                                                                                                                                                                     |  |
| Скорость подъёма                | 6 м/мин                                                                                                                                                                                                                                                                                                                                                                                                                             |  |
| Система подъёма                 | Гидравлическая, 2 цилиндра подъёма                                                                                                                                                                                                                                                                                                                                                                                                  |  |
| Колёса                          | 4                                                                                                                                                                                                                                                                                                                                                                                                                                   |  |
| Рулевые колеса                  | 2 (Опции: 4 рулевых колеса, поворот колеса 90')                                                                                                                                                                                                                                                                                                                                                                                     |  |
| Радиус поворота                 | 10м (по наружнему колесу)                                                                                                                                                                                                                                                                                                                                                                                                           |  |
| Ведущие колёса                  | 2 (Опция: 4 ведущих колеса)                                                                                                                                                                                                                                                                                                                                                                                                         |  |
| Уклон                           | 5% (Опция: больший градус)                                                                                                                                                                                                                                                                                                                                                                                                          |  |
| Спредер                         | 6м - 12м телескопический верхний спредер                                                                                                                                                                                                                                                                                                                                                                                            |  |
| Подвеска                        | Опция для бездорожья или плохого покрытия                                                                                                                                                                                                                                                                                                                                                                                           |  |
| Опции спредера                  | <ul> <li>- 6м фиксированный верхний спредер со<br/>вспомогательными цепями для 12м контейнера</li> <li>- 12м фиксированный верхний спредер со<br/>вспомогательными цепями для 6м контейнера</li> <li>- грейферный захват для плоских стоек и съёмных<br/>кузовов</li> <li>- 6м-9м-12м телескопический верхний спредер</li> <li>- спредер для специальных грузов по запросу</li> <li>- цеповой подъем для 12м/6м спредера</li> </ul> |  |
| Сайд-шифт спредера              | +/- 125 мм (независимый на каждом конце)                                                                                                                                                                                                                                                                                                                                                                                            |  |
| Тормоз                          | Гидростатический (динамичный) тормоз                                                                                                                                                                                                                                                                                                                                                                                                |  |
| Стояночный тормоз               | Тормоз на ведущих колёсах                                                                                                                                                                                                                                                                                                                                                                                                           |  |
| Привод                          | Зубчатые передачи, соединенные с гидромоторами                                                                                                                                                                                                                                                                                                                                                                                      |  |
| Шины                            | Пневматические                                                                                                                                                                                                                                                                                                                                                                                                                      |  |
| Двигатель                       | Kubota/HinoTurbo Diesel                                                                                                                                                                                                                                                                                                                                                                                                             |  |
| Топливный бак                   | 105 л со встроенным датчиком топлива<br>Опция: бак большей ёмкости                                                                                                                                                                                                                                                                                                                                                                  |  |
| Предупредительные<br>устройства | 2 сигнальных маячка<br>звуковой сигнал                                                                                                                                                                                                                                                                                                                                                                                              |  |
| Вес машины<br>(6м-12м спредер)  | 15T (EL-1) 17T (EL-2) 27T (EL-3)                                                                                                                                                                                                                                                                                                                                                                                                    |  |
| Макс. нагрузка на колесо        | 13T, 14T, 16T                                                                                                                                                                                                                                                                                                                                                                                                                       |  |
| Освещение                       | Опция: раб.освещение, дальний свет,габаритные огни                                                                                                                                                                                                                                                                                                                                                                                  |  |
| Камеры                          | Опция: камеры с раздельным экраном в кабине                                                                                                                                                                                                                                                                                                                                                                                         |  |