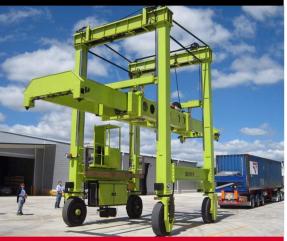

| Характеристики машины           |                                                                                                                                                                                                                                                                                                                                                                                                                                     |  |
|---------------------------------|-------------------------------------------------------------------------------------------------------------------------------------------------------------------------------------------------------------------------------------------------------------------------------------------------------------------------------------------------------------------------------------------------------------------------------------|--|
| Скорость                        | Изменяемая до 9 км/ч                                                                                                                                                                                                                                                                                                                                                                                                                |  |
| Грузоподъёмность                | 35 T                                                                                                                                                                                                                                                                                                                                                                                                                                |  |
| • •                             |                                                                                                                                                                                                                                                                                                                                                                                                                                     |  |
| Скорость подъёма                | 6 м/мин                                                                                                                                                                                                                                                                                                                                                                                                                             |  |
| Система подъёма                 | Гидравлическая, 2 цилиндра подъёма                                                                                                                                                                                                                                                                                                                                                                                                  |  |
| Колёса                          | 4                                                                                                                                                                                                                                                                                                                                                                                                                                   |  |
| Рулевые колеса                  | 2 (Опции: 4 рулевых колеса, поворот колеса 90')                                                                                                                                                                                                                                                                                                                                                                                     |  |
| Радиус поворота                 | 10м (по наружнему колесу)                                                                                                                                                                                                                                                                                                                                                                                                           |  |
| Ведущие колёса                  | 2 (Опция: 4 ведущих колеса)                                                                                                                                                                                                                                                                                                                                                                                                         |  |
| Уклон                           | 5% (Опция: больший градус)                                                                                                                                                                                                                                                                                                                                                                                                          |  |
| Спредер                         | 6м - 12м телескопический верхний спредер                                                                                                                                                                                                                                                                                                                                                                                            |  |
| Подвеска                        | Опция для бездорожья или плохого покрытия                                                                                                                                                                                                                                                                                                                                                                                           |  |
| Опции спредера                  | <ul> <li>- 6м фиксированный верхний спредер со<br/>вспомогательными цепями для 12м контейнера</li> <li>- 12м фиксированный верхний спредер со<br/>вспомогательными цепями для 6м контейнера</li> <li>- грейферный захват для плоских стоек и съёмных<br/>кузовов</li> <li>- 6м-9м-12м телескопический верхний спредер</li> <li>- спредер для специальных грузов по запросу</li> <li>- цеповой подъем для 12м/6м спредера</li> </ul> |  |
| Сайд-шифт спредера              | +/- 125 мм (независимый на каждом конце)                                                                                                                                                                                                                                                                                                                                                                                            |  |
| Тормоз                          | Гидростатический (динамичный) тормоз                                                                                                                                                                                                                                                                                                                                                                                                |  |
| Стояночный тормоз               | Тормоз на ведущих колёсах                                                                                                                                                                                                                                                                                                                                                                                                           |  |
| Привод                          | Зубчатые передачи, соединенные с гидромоторами                                                                                                                                                                                                                                                                                                                                                                                      |  |
| Шины                            | Пневматические                                                                                                                                                                                                                                                                                                                                                                                                                      |  |
| Двигатель                       | Kubota/HinoTurbo Diesel                                                                                                                                                                                                                                                                                                                                                                                                             |  |
| Топливный бак                   | 105 л со встроенным датчиком топлива<br>Опция: бак большей ёмкости                                                                                                                                                                                                                                                                                                                                                                  |  |
| Предупредительные<br>устройства | 2 сигнальных маячка<br>звуковой сигнал                                                                                                                                                                                                                                                                                                                                                                                              |  |
| Вес машины<br>(6м-12м спредер)  | 15T (EL-1) 17T (EL-2) 27T (EL-3)                                                                                                                                                                                                                                                                                                                                                                                                    |  |
| Макс. нагрузка на колесо        | 13T, 14T, 16T                                                                                                                                                                                                                                                                                                                                                                                                                       |  |
| Освещение                       | Опция: раб.освещение, дальний свет,габаритные огни                                                                                                                                                                                                                                                                                                                                                                                  |  |
| Камеры                          | Опция: камеры с раздельным экраном в кабине                                                                                                                                                                                                                                                                                                                                                                                         |  |