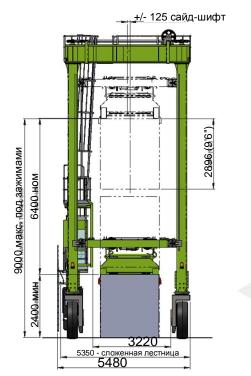

## Технические характеристики

| Модели по высоте подъема |                                               |
|--------------------------|-----------------------------------------------|
| EL-3-35                  | EL-3 поднимает 1х9'6" над 2-мя 9'6" контми    |
| EL-2-35                  | EL-2 поднимает 1х9'6" над 1-им 9'6" контом    |
| EL-1-35                  | EL-1 поднимает 1х9'6" контейнер над трейлером |
| EL-1-35                  | EL-1 поднимает 1х9'6" контейнер над трейлеро  |

| Характеристики машины           |                                                                                                                                                                                                                                                                                                                                                                                                                                     |  |
|---------------------------------|-------------------------------------------------------------------------------------------------------------------------------------------------------------------------------------------------------------------------------------------------------------------------------------------------------------------------------------------------------------------------------------------------------------------------------------|--|
| Скорость                        | Изменяемая до 9 км/ч                                                                                                                                                                                                                                                                                                                                                                                                                |  |
| Грузоподъёмность                | 35 T                                                                                                                                                                                                                                                                                                                                                                                                                                |  |
| • •                             |                                                                                                                                                                                                                                                                                                                                                                                                                                     |  |
| Скорость подъёма                | 6 м/мин                                                                                                                                                                                                                                                                                                                                                                                                                             |  |
| Система подъёма                 | Гидравлическая, 2 цилиндра подъёма                                                                                                                                                                                                                                                                                                                                                                                                  |  |
| Колёса                          | 4                                                                                                                                                                                                                                                                                                                                                                                                                                   |  |
| Рулевые колеса                  | 2 (Опции: 4 рулевых колеса, поворот колеса 90')                                                                                                                                                                                                                                                                                                                                                                                     |  |
| Радиус поворота                 | 10м (по наружнему колесу)                                                                                                                                                                                                                                                                                                                                                                                                           |  |
| Ведущие колёса                  | 2 (Опция: 4 ведущих колеса)                                                                                                                                                                                                                                                                                                                                                                                                         |  |
| Уклон                           | 5% (Опция: больший градус)                                                                                                                                                                                                                                                                                                                                                                                                          |  |
| Спредер                         | 6м - 12м телескопический верхний спредер                                                                                                                                                                                                                                                                                                                                                                                            |  |
| Подвеска                        | Опция для бездорожья или плохого покрытия                                                                                                                                                                                                                                                                                                                                                                                           |  |
| Опции спредера                  | <ul> <li>- 6м фиксированный верхний спредер со<br/>вспомогательными цепями для 12м контейнера</li> <li>- 12м фиксированный верхний спредер со<br/>вспомогательными цепями для 6м контейнера</li> <li>- грейферный захват для плоских стоек и съёмных<br/>кузовов</li> <li>- 6м-9м-12м телескопический верхний спредер</li> <li>- спредер для специальных грузов по запросу</li> <li>- цеповой подъем для 12м/6м спредера</li> </ul> |  |
| Сайд-шифт спредера              | +/- 125 мм (независимый на каждом конце)                                                                                                                                                                                                                                                                                                                                                                                            |  |
| Тормоз                          | Гидростатический (динамичный) тормоз                                                                                                                                                                                                                                                                                                                                                                                                |  |
| Стояночный тормоз               | Тормоз на ведущих колёсах                                                                                                                                                                                                                                                                                                                                                                                                           |  |
| Привод                          | Зубчатые передачи, соединенные с гидромоторами                                                                                                                                                                                                                                                                                                                                                                                      |  |
| Шины                            | Пневматические                                                                                                                                                                                                                                                                                                                                                                                                                      |  |
| Двигатель                       | Kubota/HinoTurbo Diesel                                                                                                                                                                                                                                                                                                                                                                                                             |  |
| Топливный бак                   | 105 л со встроенным датчиком топлива<br>Опция: бак большей ёмкости                                                                                                                                                                                                                                                                                                                                                                  |  |
| Предупредительные<br>устройства | 2 сигнальных маячка<br>звуковой сигнал                                                                                                                                                                                                                                                                                                                                                                                              |  |
| Вес машины<br>(6м-12м спредер)  | 15T (EL-1) 17T (EL-2) 27T (EL-3)                                                                                                                                                                                                                                                                                                                                                                                                    |  |
| Макс. нагрузка на колесо        | 13T, 14T, 16T                                                                                                                                                                                                                                                                                                                                                                                                                       |  |
| Освещение                       | Опция: раб.освещение, дальний свет,габаритные огни                                                                                                                                                                                                                                                                                                                                                                                  |  |
| Камеры                          | Опция: камеры с раздельным экраном в кабине                                                                                                                                                                                                                                                                                                                                                                                         |  |