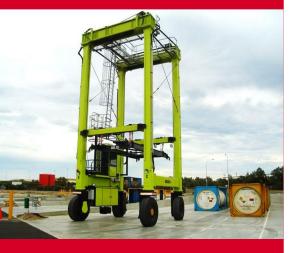

## ECONOLIFTER (EL-35)

| Характеристики машины           |                                                                                                                                                                                                                                                                                                                                                                                                                                     |  |
|---------------------------------|-------------------------------------------------------------------------------------------------------------------------------------------------------------------------------------------------------------------------------------------------------------------------------------------------------------------------------------------------------------------------------------------------------------------------------------|--|
| Скорость                        | Изменяемая до 9 км/ч                                                                                                                                                                                                                                                                                                                                                                                                                |  |
| Грузоподъёмность                | 35 T                                                                                                                                                                                                                                                                                                                                                                                                                                |  |
| • •                             |                                                                                                                                                                                                                                                                                                                                                                                                                                     |  |
| Скорость подъёма                | 6 м/мин                                                                                                                                                                                                                                                                                                                                                                                                                             |  |
| Система подъёма                 | Гидравлическая, 2 цилиндра подъёма                                                                                                                                                                                                                                                                                                                                                                                                  |  |
| Колёса                          | 4                                                                                                                                                                                                                                                                                                                                                                                                                                   |  |
| Рулевые колеса                  | 2 (Опции: 4 рулевых колеса, поворот колеса 90')                                                                                                                                                                                                                                                                                                                                                                                     |  |
| Радиус поворота                 | 10м (по наружнему колесу)                                                                                                                                                                                                                                                                                                                                                                                                           |  |
| Ведущие колёса                  | 2 (Опция: 4 ведущих колеса)                                                                                                                                                                                                                                                                                                                                                                                                         |  |
| Уклон                           | 5% (Опция: больший градус)                                                                                                                                                                                                                                                                                                                                                                                                          |  |
| Спредер                         | 6м - 12м телескопический верхний спредер                                                                                                                                                                                                                                                                                                                                                                                            |  |
| Подвеска                        | Опция для бездорожья или плохого покрытия                                                                                                                                                                                                                                                                                                                                                                                           |  |
| Опции спредера                  | <ul> <li>- 6м фиксированный верхний спредер со<br/>вспомогательными цепями для 12м контейнера</li> <li>- 12м фиксированный верхний спредер со<br/>вспомогательными цепями для 6м контейнера</li> <li>- грейферный захват для плоских стоек и съёмных<br/>кузовов</li> <li>- 6м-9м-12м телескопический верхний спредер</li> <li>- спредер для специальных грузов по запросу</li> <li>- цеповой подъем для 12м/6м спредера</li> </ul> |  |
| Сайд-шифт спредера              | +/- 125 мм (независимый на каждом конце)                                                                                                                                                                                                                                                                                                                                                                                            |  |
| Тормоз                          | Гидростатический (динамичный) тормоз                                                                                                                                                                                                                                                                                                                                                                                                |  |
| Стояночный тормоз               | Тормоз на ведущих колёсах                                                                                                                                                                                                                                                                                                                                                                                                           |  |
| Привод                          | Зубчатые передачи, соединенные с гидромоторами                                                                                                                                                                                                                                                                                                                                                                                      |  |
| Шины                            | Пневматические                                                                                                                                                                                                                                                                                                                                                                                                                      |  |
| Двигатель                       | Kubota/HinoTurbo Diesel                                                                                                                                                                                                                                                                                                                                                                                                             |  |
| Топливный бак                   | 105 л со встроенным датчиком топлива<br>Опция: бак большей ёмкости                                                                                                                                                                                                                                                                                                                                                                  |  |
| Предупредительные<br>устройства | 2 сигнальных маячка<br>звуковой сигнал                                                                                                                                                                                                                                                                                                                                                                                              |  |
| Вес машины<br>(6м-12м спредер)  | 15T (EL-1) 17T (EL-2) 27T (EL-3)                                                                                                                                                                                                                                                                                                                                                                                                    |  |
| Макс. нагрузка на колесо        | 13T, 14T, 16T                                                                                                                                                                                                                                                                                                                                                                                                                       |  |
| Освещение                       | Опция: раб.освещение, дальний свет,габаритные огни                                                                                                                                                                                                                                                                                                                                                                                  |  |
| Камеры                          | Опция: камеры с раздельным экраном в кабине                                                                                                                                                                                                                                                                                                                                                                                         |  |