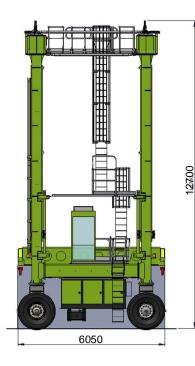

| Характеристики машины           |                                                                                                                                                                                                                                                                                                                                                                                                                                     |  |
|---------------------------------|-------------------------------------------------------------------------------------------------------------------------------------------------------------------------------------------------------------------------------------------------------------------------------------------------------------------------------------------------------------------------------------------------------------------------------------|--|
| Скорость                        | Изменяемая до 9 км/ч                                                                                                                                                                                                                                                                                                                                                                                                                |  |
| Грузоподъёмность                | 35 T                                                                                                                                                                                                                                                                                                                                                                                                                                |  |
| • •                             |                                                                                                                                                                                                                                                                                                                                                                                                                                     |  |
| Скорость подъёма                | 6 м/мин                                                                                                                                                                                                                                                                                                                                                                                                                             |  |
| Система подъёма                 | Гидравлическая, 2 цилиндра подъёма                                                                                                                                                                                                                                                                                                                                                                                                  |  |
| Колёса                          | 4                                                                                                                                                                                                                                                                                                                                                                                                                                   |  |
| Рулевые колеса                  | 2 (Опции: 4 рулевых колеса, поворот колеса 90')                                                                                                                                                                                                                                                                                                                                                                                     |  |
| Радиус поворота                 | 10м (по наружнему колесу)                                                                                                                                                                                                                                                                                                                                                                                                           |  |
| Ведущие колёса                  | 2 (Опция: 4 ведущих колеса)                                                                                                                                                                                                                                                                                                                                                                                                         |  |
| Уклон                           | 5% (Опция: больший градус)                                                                                                                                                                                                                                                                                                                                                                                                          |  |
| Спредер                         | 6м - 12м телескопический верхний спредер                                                                                                                                                                                                                                                                                                                                                                                            |  |
| Подвеска                        | Опция для бездорожья или плохого покрытия                                                                                                                                                                                                                                                                                                                                                                                           |  |
| Опции спредера                  | <ul> <li>- 6м фиксированный верхний спредер со<br/>вспомогательными цепями для 12м контейнера</li> <li>- 12м фиксированный верхний спредер со<br/>вспомогательными цепями для 6м контейнера</li> <li>- грейферный захват для плоских стоек и съёмных<br/>кузовов</li> <li>- 6м-9м-12м телескопический верхний спредер</li> <li>- спредер для специальных грузов по запросу</li> <li>- цеповой подъем для 12м/6м спредера</li> </ul> |  |
| Сайд-шифт спредера              | +/- 125 мм (независимый на каждом конце)                                                                                                                                                                                                                                                                                                                                                                                            |  |
| Тормоз                          | Гидростатический (динамичный) тормоз                                                                                                                                                                                                                                                                                                                                                                                                |  |
| Стояночный тормоз               | Тормоз на ведущих колёсах                                                                                                                                                                                                                                                                                                                                                                                                           |  |
| Привод                          | Зубчатые передачи, соединенные с гидромоторами                                                                                                                                                                                                                                                                                                                                                                                      |  |
| Шины                            | Пневматические                                                                                                                                                                                                                                                                                                                                                                                                                      |  |
| Двигатель                       | Kubota/HinoTurbo Diesel                                                                                                                                                                                                                                                                                                                                                                                                             |  |
| Топливный бак                   | 105 л со встроенным датчиком топлива<br>Опция: бак большей ёмкости                                                                                                                                                                                                                                                                                                                                                                  |  |
| Предупредительные<br>устройства | 2 сигнальных маячка<br>звуковой сигнал                                                                                                                                                                                                                                                                                                                                                                                              |  |
| Вес машины<br>(6м-12м спредер)  | 15T (EL-1) 17T (EL-2) 27T (EL-3)                                                                                                                                                                                                                                                                                                                                                                                                    |  |
| Макс. нагрузка на колесо        | 13T, 14T, 16T                                                                                                                                                                                                                                                                                                                                                                                                                       |  |
| Освещение                       | Опция: раб.освещение, дальний свет,габаритные огни                                                                                                                                                                                                                                                                                                                                                                                  |  |
| Камеры                          | Опция: камеры с раздельным экраном в кабине                                                                                                                                                                                                                                                                                                                                                                                         |  |

ООО "НТЛ" Санкт-Петербург +7 (961) 811-9140 e-mail: thatlet@gmail.com www.atlet-spb.ru

CONTAINER & HEAVY LOAD HANDLING SOLUTIONS

| Спецификация кабины  |                                                                                                                                                          |
|----------------------|----------------------------------------------------------------------------------------------------------------------------------------------------------|
| Позиция кабины       | Над боковой балкой или спереди                                                                                                                           |
| Тип кабины           | Полностью закрытая кабина с раздвижным окном, повышенной изоляцией (Опция: откр. кабина)                                                                 |
| Кондиционер          | Опция: только охлаждение, только обогрев, охлаждение/обогрев                                                                                             |
| Панель управления    | Полный операционный контроль из кабины                                                                                                                   |
|                      | Опция: доп. радио контроль для оператора снаружи                                                                                                         |
| Индикаторы           | Сигнал ошибки двигателя (низкий уровень масла, высок. темп-ра), тахометр и счётчик мото/ч, вольтметр, индикатор стоян. торм-за, индикаторы зажимов груза |
| Управление           | Влево-вправо джойстик, вперед/назад - педаль                                                                                                             |
| Управление движением | 1 педаль для движение и остановки<br>Селектор низкие/высокие обороты двигателя на приборной панели                                                       |
| Управление подъёмом  | 2 джойстика, изменение скорости, подъём/опускание на каждом конце груза                                                                                  |
| Управление спредером | Переключатель: зажимов, сайд-шифта на каждом конце, сдвига / раздвига телескоп. мачты                                                                    |
| Сиденье              | Эргономичное регулируемое сиденье с независимой подвеской и ремнем                                                                                       |