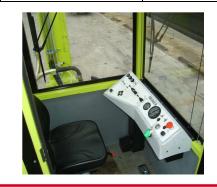

ООО "НТЛ" Санкт-Петербург +7 (961) 811-9140 e-mail: thatlet@gmail.com www.atlet-spb.ru

CONTAINER & HEAVY LOAD HANDLING SOLUTIONS

| Спецификация кабины  |                                                                                                                                                          |
|----------------------|----------------------------------------------------------------------------------------------------------------------------------------------------------|
| Позиция кабины       | Над боковой балкой или спереди                                                                                                                           |
| Тип кабины           | Полностью закрытая кабина с раздвижным окном, повышенной изоляцией (Опция: откр. кабина)                                                                 |
| Кондиционер          | Опция: только охлаждение, только обогрев, охлаждение/обогрев                                                                                             |
| Панель управления    | Полный операционный контроль из кабины                                                                                                                   |
|                      | Опция: доп. радио контроль для оператора снаружи                                                                                                         |
| Индикаторы           | Сигнал ошибки двигателя (низкий уровень масла, высок. темп-ра), тахометр и счётчик мото/ч, вольтметр, индикатор стоян. торм-за, индикаторы зажимов груза |
| Управление           | Влево-вправо джойстик, вперед/назад - педаль                                                                                                             |
| Управление движением | 1 педаль для движение и остановки<br>Селектор низкие/высокие обороты двигателя на приборной панели                                                       |
| Управление подъёмом  | 2 джойстика, изменение скорости, подъём/опускание на каждом конце груза                                                                                  |
| Управление спредером | Переключатель: зажимов, сайд-шифта на каждом конце, сдвига / раздвига телескоп. мачты                                                                    |
| Сиденье              | Эргономичное регулируемое сиденье с независимой подвеской и ремнем                                                                                       |