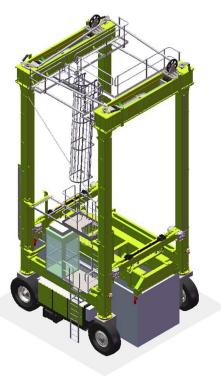

## ECONOLIFTER (EL-35)

| Характеристики машины           |                                                                                                                                                                                                                                                                                                                                                                                                                                     |  |
|---------------------------------|-------------------------------------------------------------------------------------------------------------------------------------------------------------------------------------------------------------------------------------------------------------------------------------------------------------------------------------------------------------------------------------------------------------------------------------|--|
| Скорость                        | Изменяемая до 9 км/ч                                                                                                                                                                                                                                                                                                                                                                                                                |  |
| Грузоподъёмность                | 35 T                                                                                                                                                                                                                                                                                                                                                                                                                                |  |
| • •                             |                                                                                                                                                                                                                                                                                                                                                                                                                                     |  |
| Скорость подъёма                | 6 м/мин                                                                                                                                                                                                                                                                                                                                                                                                                             |  |
| Система подъёма                 | Гидравлическая, 2 цилиндра подъёма                                                                                                                                                                                                                                                                                                                                                                                                  |  |
| Колёса                          | 4                                                                                                                                                                                                                                                                                                                                                                                                                                   |  |
| Рулевые колеса                  | 2 (Опции: 4 рулевых колеса, поворот колеса 90')                                                                                                                                                                                                                                                                                                                                                                                     |  |
| Радиус поворота                 | 10м (по наружнему колесу)                                                                                                                                                                                                                                                                                                                                                                                                           |  |
| Ведущие колёса                  | 2 (Опция: 4 ведущих колеса)                                                                                                                                                                                                                                                                                                                                                                                                         |  |
| Уклон                           | 5% (Опция: больший градус)                                                                                                                                                                                                                                                                                                                                                                                                          |  |
| Спредер                         | 6м - 12м телескопический верхний спредер                                                                                                                                                                                                                                                                                                                                                                                            |  |
| Подвеска                        | Опция для бездорожья или плохого покрытия                                                                                                                                                                                                                                                                                                                                                                                           |  |
| Опции спредера                  | <ul> <li>- 6м фиксированный верхний спредер со<br/>вспомогательными цепями для 12м контейнера</li> <li>- 12м фиксированный верхний спредер со<br/>вспомогательными цепями для 6м контейнера</li> <li>- грейферный захват для плоских стоек и съёмных<br/>кузовов</li> <li>- 6м-9м-12м телескопический верхний спредер</li> <li>- спредер для специальных грузов по запросу</li> <li>- цеповой подъем для 12м/6м спредера</li> </ul> |  |
| Сайд-шифт спредера              | +/- 125 мм (независимый на каждом конце)                                                                                                                                                                                                                                                                                                                                                                                            |  |
| Тормоз                          | Гидростатический (динамичный) тормоз                                                                                                                                                                                                                                                                                                                                                                                                |  |
| Стояночный тормоз               | Тормоз на ведущих колёсах                                                                                                                                                                                                                                                                                                                                                                                                           |  |
| Привод                          | Зубчатые передачи, соединенные с гидромоторами                                                                                                                                                                                                                                                                                                                                                                                      |  |
| Шины                            | Пневматические                                                                                                                                                                                                                                                                                                                                                                                                                      |  |
| Двигатель                       | Kubota/HinoTurbo Diesel                                                                                                                                                                                                                                                                                                                                                                                                             |  |
| Топливный бак                   | 105 л со встроенным датчиком топлива<br>Опция: бак большей ёмкости                                                                                                                                                                                                                                                                                                                                                                  |  |
| Предупредительные<br>устройства | 2 сигнальных маячка<br>звуковой сигнал                                                                                                                                                                                                                                                                                                                                                                                              |  |
| Вес машины<br>(6м-12м спредер)  | 15T (EL-1) 17T (EL-2) 27T (EL-3)                                                                                                                                                                                                                                                                                                                                                                                                    |  |
| Макс. нагрузка на колесо        | 13T, 14T, 16T                                                                                                                                                                                                                                                                                                                                                                                                                       |  |
| Освещение                       | Опция: раб.освещение, дальний свет,габаритные огни                                                                                                                                                                                                                                                                                                                                                                                  |  |
| Камеры                          | Опция: камеры с раздельным экраном в кабине                                                                                                                                                                                                                                                                                                                                                                                         |  |