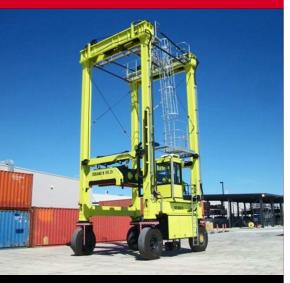

## ECONOLIFTER (EL-35)

| Характеристики машины           |                                                                                                                                                                                                                                                                                                                                                                                                                                     |  |
|---------------------------------|-------------------------------------------------------------------------------------------------------------------------------------------------------------------------------------------------------------------------------------------------------------------------------------------------------------------------------------------------------------------------------------------------------------------------------------|--|
| Скорость                        | Изменяемая до 9 км/ч                                                                                                                                                                                                                                                                                                                                                                                                                |  |
| Грузоподъёмность                | 35 T                                                                                                                                                                                                                                                                                                                                                                                                                                |  |
| • •                             |                                                                                                                                                                                                                                                                                                                                                                                                                                     |  |
| Скорость подъёма                | 6 м/мин                                                                                                                                                                                                                                                                                                                                                                                                                             |  |
| Система подъёма                 | Гидравлическая, 2 цилиндра подъёма                                                                                                                                                                                                                                                                                                                                                                                                  |  |
| Колёса                          | 4                                                                                                                                                                                                                                                                                                                                                                                                                                   |  |
| Рулевые колеса                  | 2 (Опции: 4 рулевых колеса, поворот колеса 90')                                                                                                                                                                                                                                                                                                                                                                                     |  |
| Радиус поворота                 | 10м (по наружнему колесу)                                                                                                                                                                                                                                                                                                                                                                                                           |  |
| Ведущие колёса                  | 2 (Опция: 4 ведущих колеса)                                                                                                                                                                                                                                                                                                                                                                                                         |  |
| Уклон                           | 5% (Опция: больший градус)                                                                                                                                                                                                                                                                                                                                                                                                          |  |
| Спредер                         | 6м - 12м телескопический верхний спредер                                                                                                                                                                                                                                                                                                                                                                                            |  |
| Подвеска                        | Опция для бездорожья или плохого покрытия                                                                                                                                                                                                                                                                                                                                                                                           |  |
| Опции спредера                  | <ul> <li>- 6м фиксированный верхний спредер со<br/>вспомогательными цепями для 12м контейнера</li> <li>- 12м фиксированный верхний спредер со<br/>вспомогательными цепями для 6м контейнера</li> <li>- грейферный захват для плоских стоек и съёмных<br/>кузовов</li> <li>- 6м-9м-12м телескопический верхний спредер</li> <li>- спредер для специальных грузов по запросу</li> <li>- цеповой подъем для 12м/6м спредера</li> </ul> |  |
| Сайд-шифт спредера              | +/- 125 мм (независимый на каждом конце)                                                                                                                                                                                                                                                                                                                                                                                            |  |
| Тормоз                          | Гидростатический (динамичный) тормоз                                                                                                                                                                                                                                                                                                                                                                                                |  |
| Стояночный тормоз               | Тормоз на ведущих колёсах                                                                                                                                                                                                                                                                                                                                                                                                           |  |
| Привод                          | Зубчатые передачи, соединенные с гидромоторами                                                                                                                                                                                                                                                                                                                                                                                      |  |
| Шины                            | Пневматические                                                                                                                                                                                                                                                                                                                                                                                                                      |  |
| Двигатель                       | Kubota/HinoTurbo Diesel                                                                                                                                                                                                                                                                                                                                                                                                             |  |
| Топливный бак                   | 105 л со встроенным датчиком топлива<br>Опция: бак большей ёмкости                                                                                                                                                                                                                                                                                                                                                                  |  |
| Предупредительные<br>устройства | 2 сигнальных маячка<br>звуковой сигнал                                                                                                                                                                                                                                                                                                                                                                                              |  |
| Вес машины<br>(6м-12м спредер)  | 15T (EL-1) 17T (EL-2) 27T (EL-3)                                                                                                                                                                                                                                                                                                                                                                                                    |  |
| Макс. нагрузка на колесо        | 13T, 14T, 16T                                                                                                                                                                                                                                                                                                                                                                                                                       |  |
| Освещение                       | Опция: раб.освещение, дальний свет,габаритные огни                                                                                                                                                                                                                                                                                                                                                                                  |  |
| Камеры                          | Опция: камеры с раздельным экраном в кабине                                                                                                                                                                                                                                                                                                                                                                                         |  |